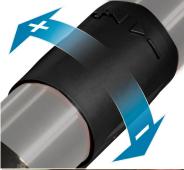

Versatile Cable System
Plugged cable, for easy
maintenance.

30% Easier Cleaning with the performance control with variable airflow settings.

Innovative self seal tab
locks all the dust in the bag,
meaning emptying with no
dust and no mess.
909291 Pack of 3
907076 Pack of 5
907075 Pack of 10