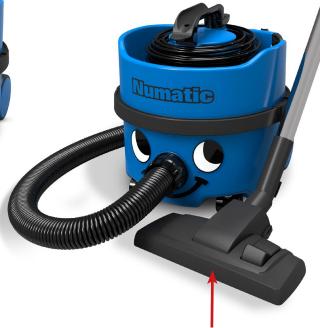

Aluminium tubes and versatile Combination Floor Tool.

Full accessory kit.

Quick access storage for 2 accessories

8 litre capacity with our ProLine professional series 180 Drum

902923 - 270mm ProFlo Combination Floor Tool